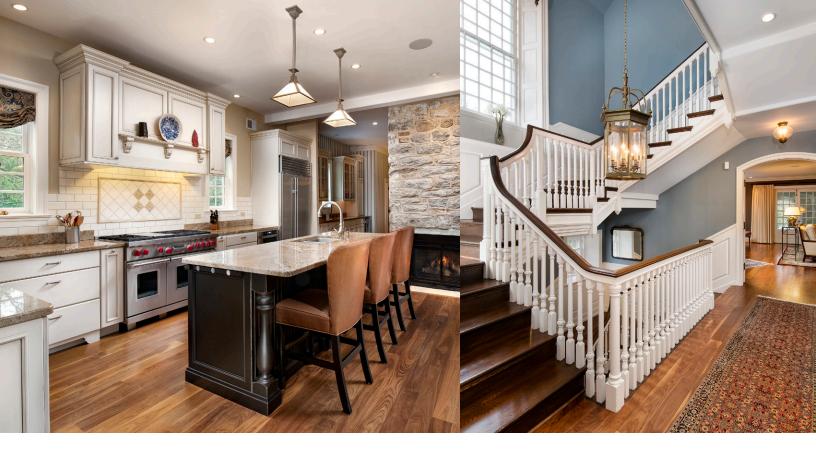

## CHESTNUT HILL HOUSE

We were tasked with integrating a large modern addition to an existing International Style residence belonging to a renowned 20th C. Decorative Arts dealer and family. Original architectural elements are contrasted with period French Art Deco furniture and furnishings. Custom MGD designed furniture was fabricated as well as modern European designer furniture and lighting incorporated, creating a timeless modern design statement.