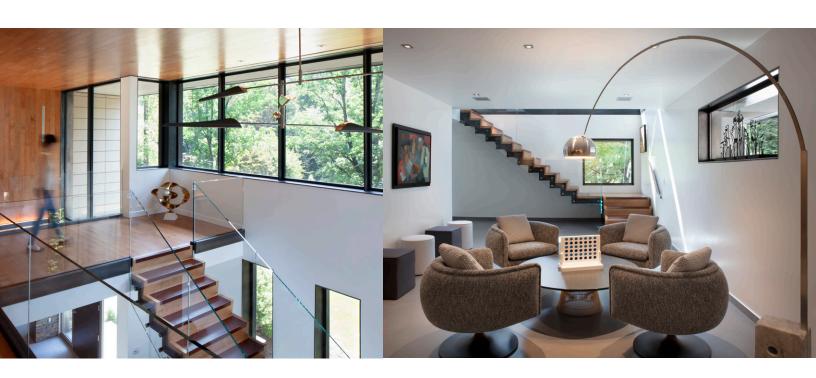

## WOOTTEN HOUSE

Working with a team of architects, engineers including the fabricator of the Zaha Hadid condo at 28th Street NYC, we developed the full interior design for this modernist home in suburban Philadelphia. The use of natural and industrial materials plus modern classic furniture imbue this home with a warmth not typically associated with modernism.