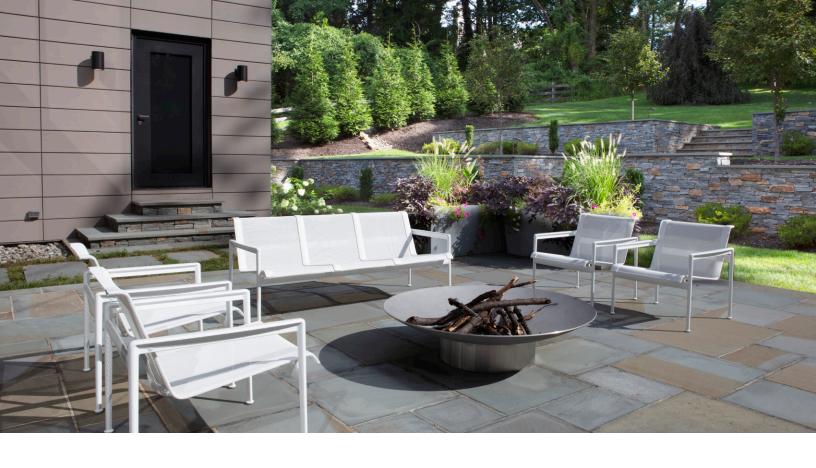

## CHESTNUT HILL HOUSE

We were tasked with integrating a large modern addition to an existing International Style residence belonging to a renowned 20th C. Decorative Arts dealer and family. Original architectural elements are contrasted with period French Art Deco furniture and furnishings. Custom MGD designed furniture was fabricated as well as modern European designer furniture and lighting incorporated, creating a timeless modern design statement.