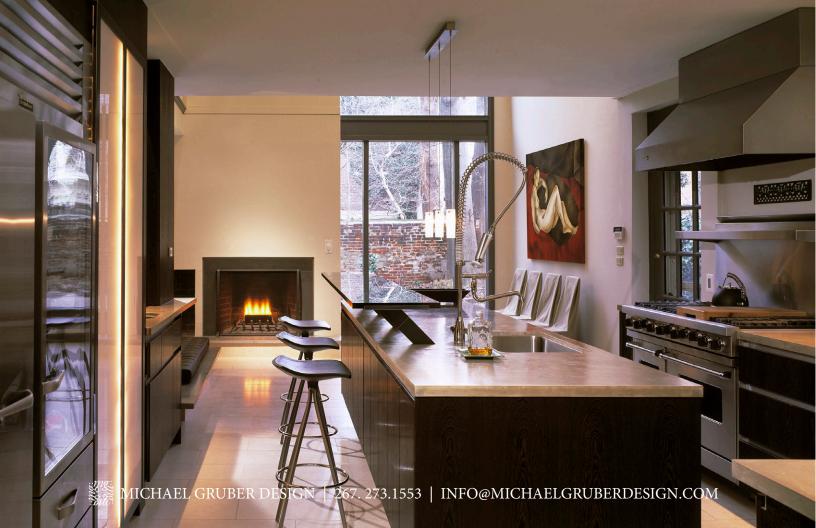

## WOOTTEN HOUSE

Working with a team of architects, engineers including the fabricator of the Zaha Hadid condo at 28th Street NYC, we developed the full interior design for this modernist home in suburban Philadelphia. The use of natural and industrial materials plus modern classic furniture imbue this home with a warmth not typically associated with modernism.