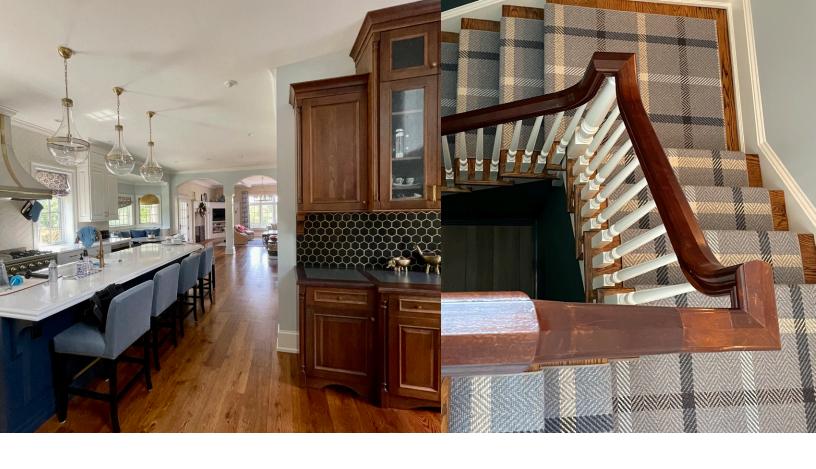

## CHESTNUT HILL HOUSE

We were tasked with integrating a large modern addition to an existing International Style residence belonging to a renowned 20th C. Decorative Arts dealer and family. Original architectural elements are contrasted with period French Art Deco furniture and furnishings. Custom MGD designed furniture was fabricated as well as modern European designer furniture and lighting incorporated, creating a timeless modern design statement.