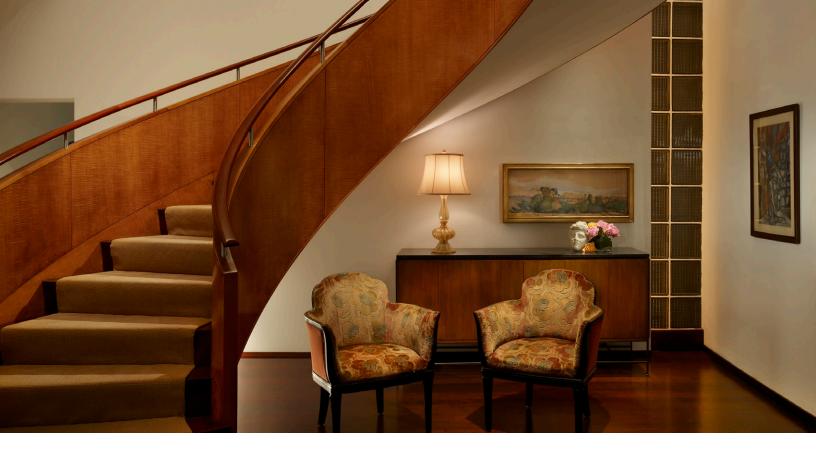

## CHESTNUT HILL HOUSE

We were tasked with integrating a large modern addition to an existing International Style residence belonging to a renowned 20th C. Decorative Arts dealer and family. Original architectural elements are contrasted with period French Art Deco furniture and furnishings. Custom MGD designed furniture was fabricated as well as modern European designer furniture and lighting incorporated, creating a timeless modern design statement.