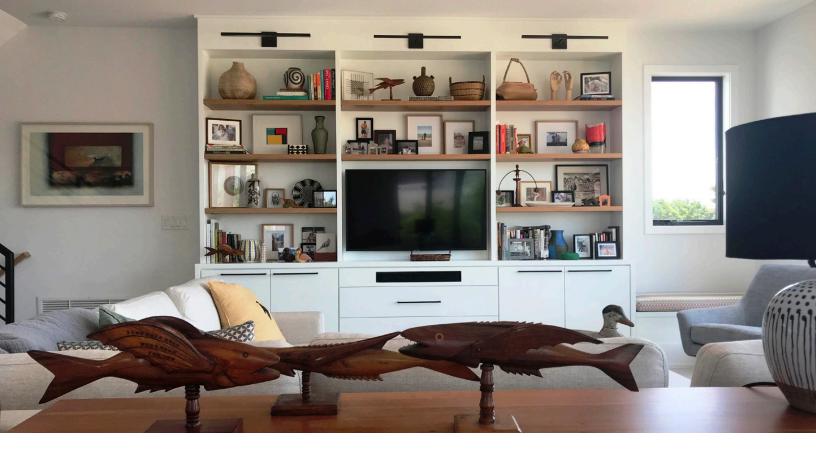

## CHESTNUT HILL HOUSE

We were tasked with integrating a large modern addition to an existing International Style residence belonging to a renowned 20th C. Decorative Arts dealer and family. Original architectural elements are contrasted with period French Art Deco furniture and furnishings. Custom MGD designed furniture was fabricated as well as modern European designer furniture and lighting incorporated, creating a timeless modern design statement.