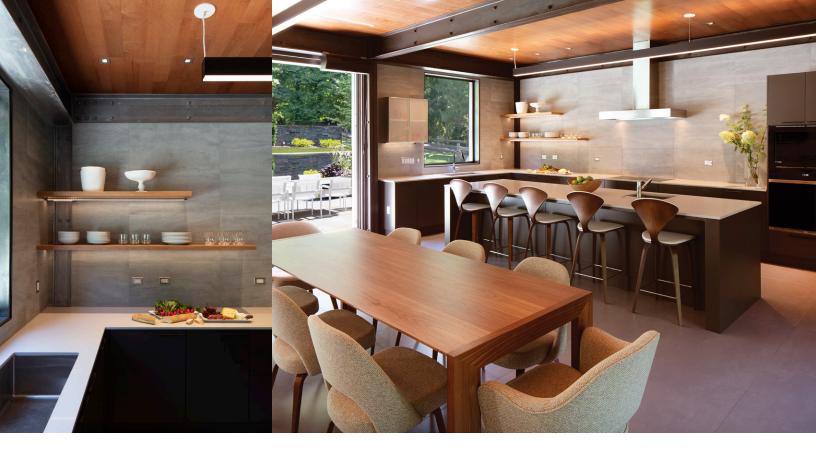

## WOOTTEN HOUSE

Working with a team of architects, engineers including the fabricator of the Zaha Hadid condo at 28th Street NYC, we developed the full interior design for this modernist home in suburban Philadelphia. The use of natural and industrial materials plus modern classic furniture imbue this home with a warmth not typically associated with modernism.