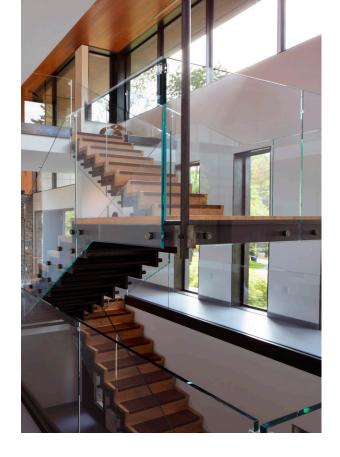

## WOOTTEN HOUSE

Working with a team of architects, engineers including the fabricator of the Zaha Hadid condo at 28th Street NYC, we developed the full interior design for this modernist home in suburban Philadelphia. The use of natural and industrial materials plus modern classic furniture imbue this home with a warmth not typically associated with modernism.