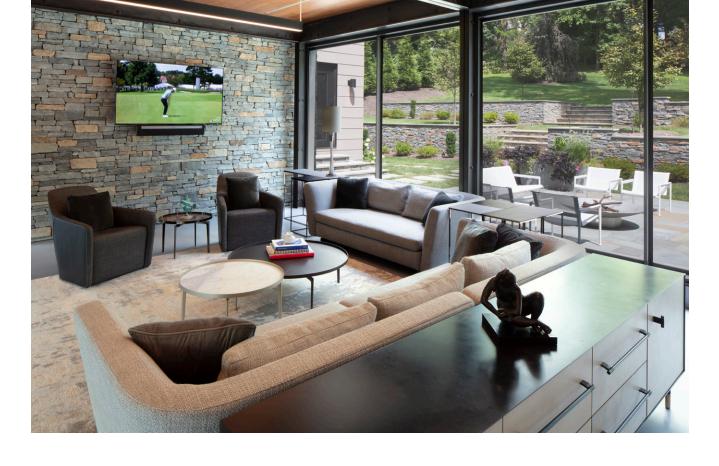

## CHESTNUT HILL HOUSE

We were tasked with integrating a large modern addition to an existing International Style residence belonging to a renowned 20th C. Decorative Arts dealer and family. Original architectural elements are contrasted with period French Art Deco furniture and furnishings. Custom MGD designed furniture was fabricated as well as modern European designer furniture and lighting incorporated, creating a timeless modern design statement.